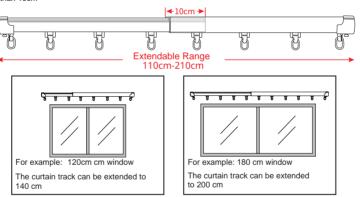

Superglide Extendable Curtain Track Installation Instructions

The Superglide Track can be freely extended with in the range of 110 cm - 210 cm. If the width of the window is less than 210 cm you require one track.

Note: When the track is extended to its maximum, the overlap between the inner tube and the outer tube should not be less than 10cm

For windows greater than 200 cm, you can easily join two sets together with the joiner included in the set. You can effectively join as many tracks together to accomodate the widest of spaces.

Use this chart for the number of tracks you need to be purchase to cover your desired width:

| Length range | Number                       | How To                                                                                                                                                                                                                              | Join Two T      | Inner track |           |   |    |    |   |    |   |          |
|--------------|------------------------------|-------------------------------------------------------------------------------------------------------------------------------------------------------------------------------------------------------------------------------------|-----------------|-------------|-----------|---|----|----|---|----|---|----------|
| 100-200cm    | 1 set                        | The outer trac<br>can be connect<br>section of the                                                                                                                                                                                  | cted to the inn | er track    | Connector |   |    |    |   |    |   |          |
| 400cm        | 2 sets                       | A large endcap from one track and a small end cap from the second set will need to be removed using a screw driver. The plastic connector provided is clipped into the inner track and the inner track is then inserted in side the |                 |             |           |   |    |    |   |    |   |          |
| 600cm        | 3 sets                       |                                                                                                                                                                                                                                     |                 |             |           |   |    |    |   |    |   |          |
| 800cm        | 4 sets                       | outer track. These than 10cm                                                                                                                                                                                                        |                 | st be no I  |           |   |    |    |   |    |   |          |
| (            | Exten(dable Curtain Track #2 |                                                                                                                                                                                                                                     |                 |             |           |   |    |    |   |    |   |          |
|              |                              | <b>1</b>                                                                                                                                                                                                                            |                 | ĺ           |           |   |    |    |   |    |   |          |
| <b>*5 5</b>  | V V                          | , <u> </u>                                                                                                                                                                                                                          | ď               |             |           | Ŭ | ij | Ÿ. | ¥ | Ŭ  | ¥ | 8        |
|              |                              | <b>I</b>                                                                                                                                                                                                                            |                 |             |           |   |    | Ī  |   |    |   |          |
| ~ <b>~</b>   | ¥                            | V V                                                                                                                                                                                                                                 | ď               | g           | V         | ¥ | ¥  | 7  | } | IJ | U | <u>B</u> |