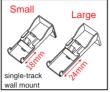

There are 3 bracket options: Single track Wall Mount, Single track Ceiling Mount and Double track Ceiling Mount. (If you chose to have a Double track from the ceiling, just use 2 Supergilde Tracks parallel to each other) The standard Supergilde set comes with 4 Ceiling Mount Brackets (2 large and 2 small) as well as 4 Wall Mount Brackets

(2 large and 2 small) The two large brackets fit onto the outer track and the two smaller brackets fit onto the inner track. You can purchase the Double Wall mount Brackets separately if you require them - they also come as 2 larger and 2 smaller brackets)

Before installing and screwing the brackets into the wall/ceiling, make sure the larger brackets correlate with the outer track and the smaller

curtains from the wall

03

Once the total track length and bracket positions have been determined, mark and drill your holes, insert the plastic plugs and screw brackets into wall/ceiling with suitable screws.