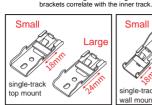

There are 3 bracket options: Single track Wall Mount, Single track Ceiling Mount and Double track Ceiling Mount. (If you chose to have a Double track from the ceiling, just use 2 Supergilde Tracks parallel to each other) The standard Supergilde set comes with 4 Ceiling Mount Brackets (2 large and 2 small) as well as 4 Wall Mount Brackets

(2 large and 2 small) The two large brackets fit onto the outer track and the two smaller brackets fit onto the inner track. You can purchase the Double Wall mount Brackets separately if you require them - they also come as 2 larger and 2 smaller brackets)

Before installing and screwing the brackets into the wall/ceiling, make sure the larger brackets correlate with the outer track and the smaller

curtains from the wall

03

Once the total track length and bracket positions have been determined, mark and drill your holes, insert the plastic plugs and screw brackets into wall/ceiling with suitable screws.