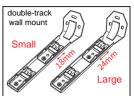

There are 3 bracket options: Single track Wall Mount, Single track Ceiling Mount and Double track Ceiling Mount. (If you chose to have a Double track from the ceiling, just use 2 Supergilde Tracks parallel to each other) The standard Supergilde set comes with 4 Ceiling Mount Brackets (2 large and 2 small) as well as 4 Wall Mount Brackets

(2 large and 2 small) The two large brackets fit onto the outer track and the two smaller brackets fit onto the inner track. You can purchase the Double Wall mount Brackets separately if you require them - they also come as 2 larger and 2 smaller brackets)

Before installing and screwing the brackets into the wall/ceiling, make sure the larger brackets correlate with the outer track and the smaller

curtains from the wall

03

Once the total track length and bracket positions have been determined, mark and drill your holes, insert the plastic plugs and screw brackets into wall/ceiling with suitable screws.