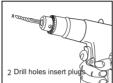

Before installing and screwing the brackets into the wall/ceiling, make sure the larger brackets correlate with the outer track and the smaller

curtains from the wall

03

Once the total track length and bracket positions have been determined, mark and drill your holes, insert the plastic plugs and screw brackets into wall/ceiling with suitable screws.