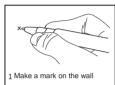

Before installing and screwing the brackets into the wall/ceiling, make sure the larger brackets correlate with the outer track and the smaller

curtains from the wall

03

Once the total track length and bracket positions have been determined, mark and drill your holes, insert the plastic plugs and screw brackets into wall/ceiling with suitable screws.