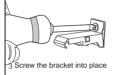

Before installing and screwing the brackets into the wall/ceiling, make sure the larger brackets correlate with the outer track and the smaller

curtains from the wall

03

Once the total track length and bracket positions have been determined, mark and drill your holes, insert the plastic plugs and screw brackets into wall/ceiling with suitable screws.