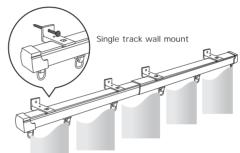

There are 3 bracket options: Single track Wall Mount, Single track Ceiling Mount and Double track Ceiling Mount. (If you chose to have a Double track from the ceiling, just use 2 Supergilde Tracks parallel to each other) The standard Supergilde set comes with 4 Ceiling Mount Brackets (2 large and 2 small) as well as 4 Wall Mount Brackets

(2 large and 2 small) The two large brackets fit onto the outer track and the two smaller brackets fit onto the inner track. You can purchase the Double Wall mount Brackets separately if you require them - they also come as 2 larger and 2 smaller brackets)