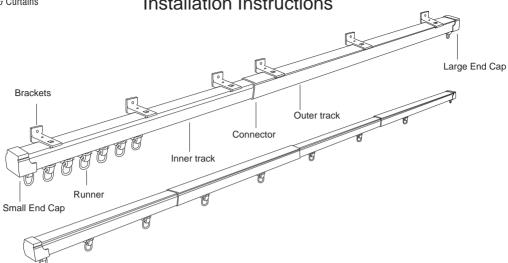

Superglide Extendable Curtain Track Installation Instructions

The Superglide Track can be freely extended with in the range of 110 cm - 210 cm. If the width of the window is less than 210 cm you require one track.

There are 3 bracket options: Single track Wall Mount, Single track Ceiling Mount and Double track Ceiling Mount. (If you chose to have a Double track from the ceiling, just use 2 Supergilde Tracks parallel to each other) The standard Supergilde set comes with 4 Ceiling Mount Brackets (2 large and 2 small) as well as 4 Wall Mount Brackets

(2 large and 2 small) The two large brackets fit onto the outer track and the two smaller brackets fit onto the inner track. You can purchase the Double Wall mount Brackets separately if you require them - they also come as 2 larger and 2 smaller brackets)

Before installing and screwing the brackets into the wall/ceiling, make sure the larger brackets correlate with the outer track and the smaller

curtains from the wall

03

Once the total track length and bracket positions have been determined, mark and drill your holes, insert the plastic plugs and screw brackets into wall/ceiling with suitable screws.

Finally, clip in the track. (This method is the same for Wall Mount, Ceiling Mount and Double Wall Mount Brackets.)

The method above is for easy installation of light curtains into plaster walls. We recommend you visit your hardware store

## WHAT IS IN THE BOX

- 1 X SUPERGLIDE TRACK EXTENDABLE SET 100CM TO 200CM 2 X SMALL WALL BRACKETS (for the inner track end) 2 X LARGE WALL BRACKETS (for the inner track end) 2 X SMALL CEILING BRACKETS (for the inner track end) 2 X LARGE CEILING BRACKETS (for the inner track end) 20 X SPARE ROLLER GLIDERS

- 1 X CONNECTOR FOR CONNECTING TWO SETS 8 X SCREWS 8 WALL PLUGS