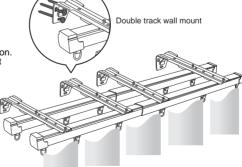

There are 3 bracket options: Single track Wall Mount, Single track Ceiling Mount and Double track Ceiling Mount. (If you chose to have a Double track from the ceiling, just use 2 Supergilde Tracks parallel to each other) The standard Supergilde set comes with 4 Ceiling Mount Brackets (2 large and 2 small) as well as 4 Wall Mount Brackets

(2 large and 2 small) The two large brackets fit onto the outer track and the two smaller brackets fit onto the inner track. You can purchase the Double Wall mount Brackets separately if you require them - they also come as 2 larger and 2 smaller brackets)