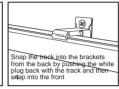

Finally, clip in the track. (This method is the same for Wall Mount, Ceiling Mount and Double Wall Mount Brackets.)

The method above is for easy installation of light curtains into plaster walls. We recommend you visit your hardware store