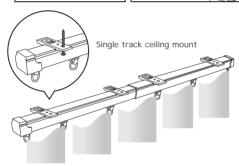

There are 3 bracket options: Single track Wall Mount, Single track Ceiling Mount and Double track Ceiling Mount. (If you chose to have a Double track from the ceiling, just use 2 Supergilde Tracks parallel to each other) The standard Supergilde set comes with 4 Ceiling Mount Brackets (2 large and 2 small) as well as 4 Wall Mount Brackets

(2 large and 2 small) The two large brackets fit onto the outer track and the two smaller brackets fit onto the inner track. You can purchase the Double Wall mount Brackets separately if you require them - they also come as 2 larger and 2 smaller brackets)